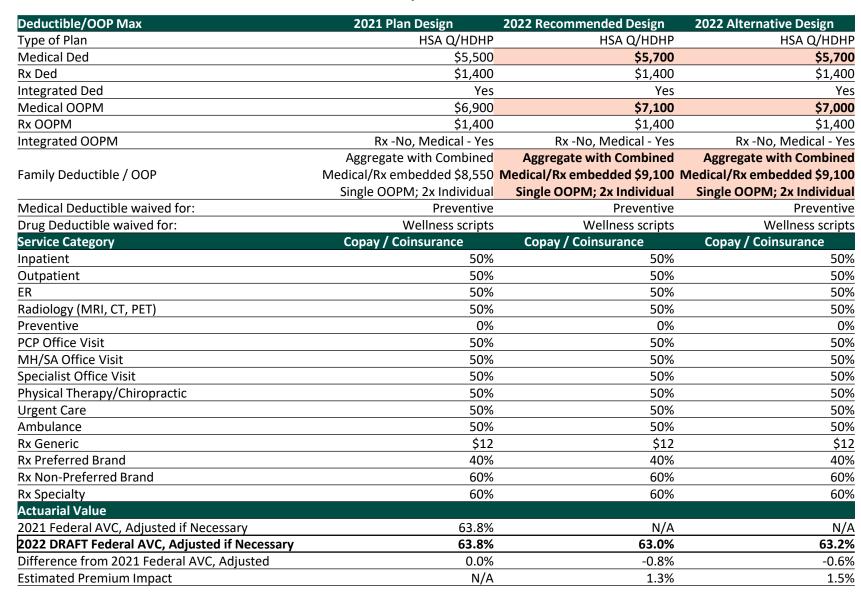

|                   | HDHPs HDHPs                                           |                                                       |  |  |  |
|-------------------|-------------------------------------------------------|-------------------------------------------------------|--|--|--|
| Plan              | Silver                                                | Bronze                                                |  |  |  |
|                   | Increase medical deductible from \$1,750 to \$1,850   | Increase medical deductible from \$5,500 to \$5,700   |  |  |  |
| Changes           | Increase embedded single OOPM from \$8,550 to \$9,100 | Increase combined OOPM from \$6,900 to \$7,100        |  |  |  |
|                   |                                                       | Increase embedded single OOPM from \$8,550 to \$9,100 |  |  |  |
| Require Approval? | NO                                                    | NO                                                    |  |  |  |